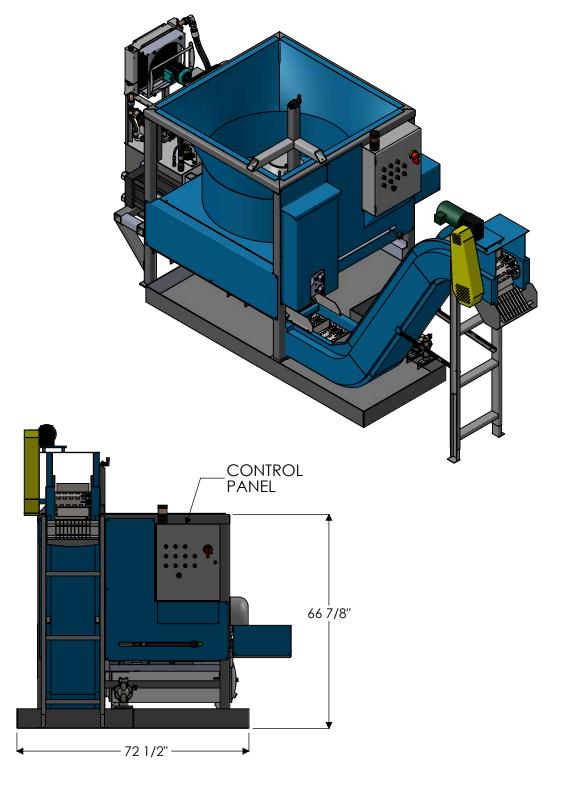

SHOWN WITH OPTIONAL FEED RAM AND CONVEYOR

## CONFIDENTIAL INFORMATION

This drawing and all information contained in it arethe property of APPLIED RECOVERY SYSTEMS and may not be reproduced, disclosed to any other person or used in any manner except as authorized in vritting by APPLIED RECOVERY SYSTEM

| UNLESS NOTED OTHERWISE                                                                                                                               |
|------------------------------------------------------------------------------------------------------------------------------------------------------|
| FRACTIONS ± 1/32" XX DECIMAL ± .010 XXX DECIMAL ± .005 ANGLES ± 1/2° MACHINED SURFACES TO BE FINISHED #error: broken link UNLESS OTHERWISE SPECIFIED |
|