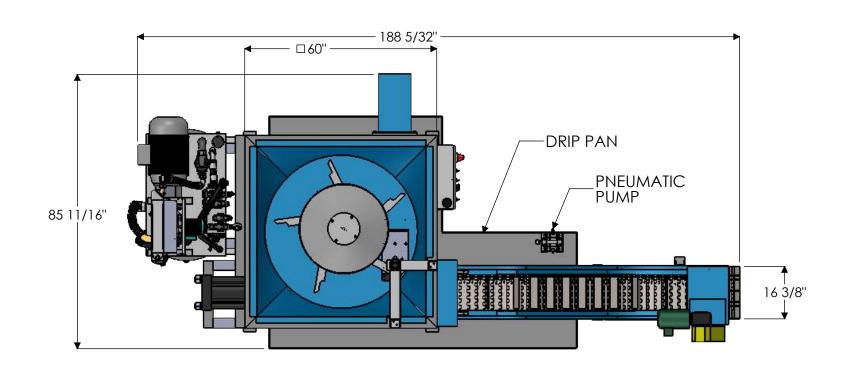

SHOWN WITH OPTIONAL FEED RAM AND CONVEYOR

## CONFIDENTIAL INFORMATION

This drawing and all information contained in it arethe property of APPLIED RECOVERY SYSTEMS and may not be reproduced, disclosed to any other person or used in any manner except as authorized in vritting by APPLIED RECOVERY SYSTEM

| UNLESS NOTED OTHERWISE                                                                                                                               |
|------------------------------------------------------------------------------------------------------------------------------------------------------|
| FRACTIONS ± 1/32" XX DECIMAL ± .010 XXX DECIMAL ± .005 ANGLES ± 1/2° MACHINED SURFACES TO BE FINISHED #error: broken link UNLESS OTHERWISE SPECIFIED |
|