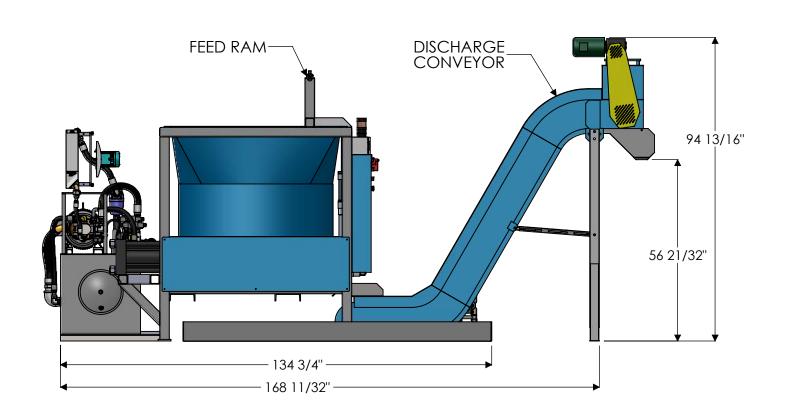

SHOWN WITH OPTIONAL FEED RAM AND CONVEYOR

## CONFIDENTIAL INFORMATION

This drawing and all information contained in it arethe property of APPLIED RECOVERY SYSTEMS and may not be reproduced, disclosed to any other person or used in any manner except as authorized in vritting by APPLIED RECOVERY SYSTEM

| UNLESS NOTED OTHERWISE                                                                                                                               |
|------------------------------------------------------------------------------------------------------------------------------------------------------|
| FRACTIONS ± 1/32" XX DECIMAL ± .010 XXX DECIMAL ± .005 ANGLES ± 1/2° MACHINED SURFACES TO BE FINISHED #error: broken link UNLESS OTHERWISE SPECIFIED |
|