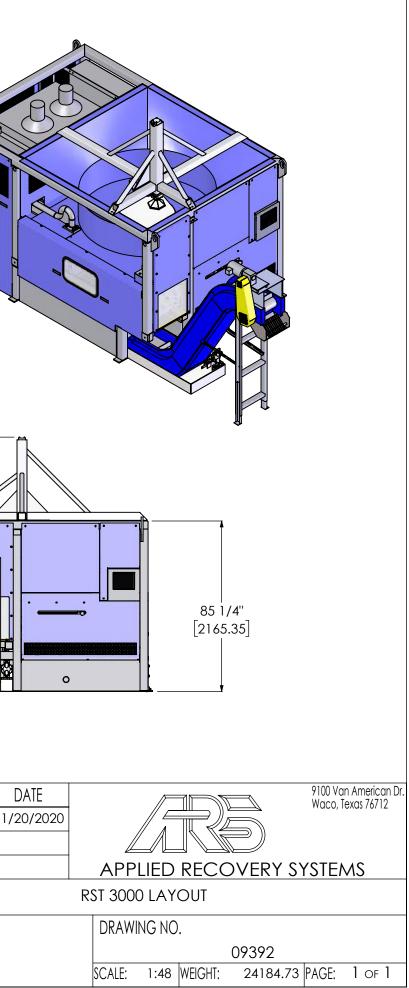

|                                                                                                                                                                                                                                                                                        | TOLERANCES:                                                                                                                                                                 |             | NAME |    |
|----------------------------------------------------------------------------------------------------------------------------------------------------------------------------------------------------------------------------------------------------------------------------------------|-----------------------------------------------------------------------------------------------------------------------------------------------------------------------------|-------------|------|----|
|                                                                                                                                                                                                                                                                                        | UNLESS NOTED OTHERWISE                                                                                                                                                      | DRAWN       | MAW  | 1, |
| CONFIDENTIAL INFORMATION<br>This drawing and all information<br>contained in it arethe property of<br>APPLIED RECOVERY SYSTEMS and<br>may not be reproduced, disclosed<br>to any other person or used in any<br>manner except as authorized in<br>writting by APPLIED RECOVERY SYSTEMS | FRACTIONS ± 1/32"<br>.XX DECIMAL ± .010<br>.XXX DECIMAL ± .005<br>ANGLES ± 1/2°<br>MACHINED SURFACES TO BE<br>FINISHED #error: broken link<br>UNLESS<br>OTHERWISE SPECIFIED | CHECKED     |      |    |
|                                                                                                                                                                                                                                                                                        |                                                                                                                                                                             | APPROVED    |      |    |
|                                                                                                                                                                                                                                                                                        |                                                                                                                                                                             | DESCRIPTION |      |    |
|                                                                                                                                                                                                                                                                                        |                                                                                                                                                                             | MATERIAL    |      |    |
|                                                                                                                                                                                                                                                                                        | DO NOT SCALE<br>REMOVE ALL BURRS &<br>SHARP EDGES                                                                                                                           | see abov    | E    |    |