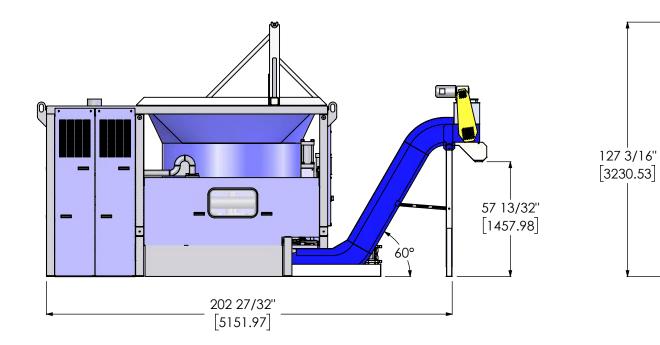

|                                                                                                                                                                                                                                                                                        | TOLERANCES:                                                                                                                                                                 |             | NAME |    |
|----------------------------------------------------------------------------------------------------------------------------------------------------------------------------------------------------------------------------------------------------------------------------------------|---------------------------------