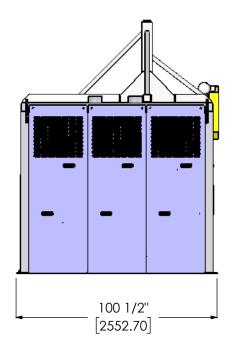

|                                                                                                                                                                                                                                                                                        | TOLERANCES:                                                                                                                                                                 |             | NAME |    |
|----------------------------------------------------------------------------------------------------------------------------------------------------------------------------------------------------------------------------------------------------------------------------------------|-------------------------------