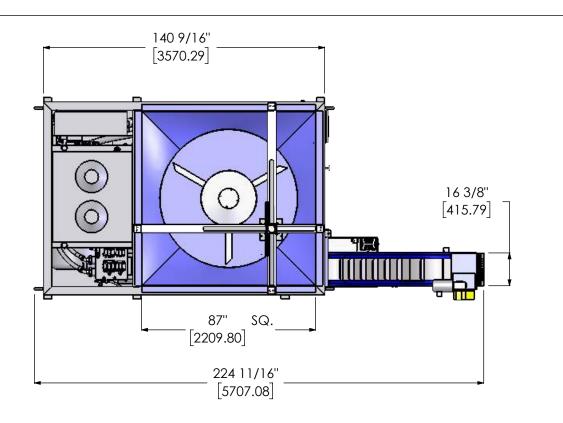

|                                                                                                                                                                                                                                                                                        | TOLERANCES:                                                                                                                                                                 |             | NAME |    |
|----------------------------------------------------------------------------------------------------------------------------------------------------------------------------------------------------------------------------------------------------------------------------------------|-----------------------------