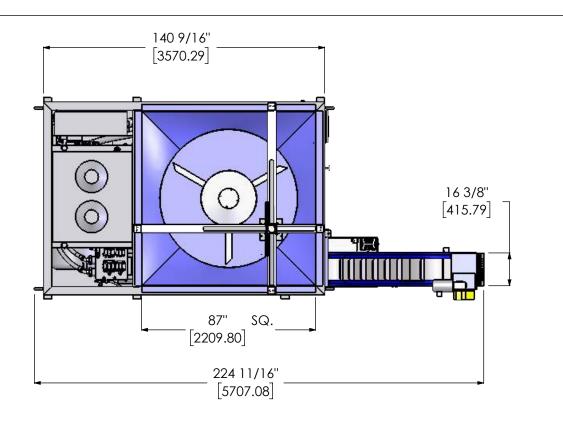

|                                                                                                                                                                                                                                                                                        | TOLERANCES:                                                                                                                                                                 |             | NAME |    |
|----------------------------------------------------------------------------------------------------------------------------------------------------------------------------------------------------------------------------------------------------------------------------------------|-----------------------------------------------------------------------------------------------------------------------------------------------------------------------------|-------------|------|----|
|                                                                                                                                                                                                                                                                                        | UNLESS NOTED OTHERWISE                                                                                                                                                      | DRAWN       | MAW  | 1, |
| CONFIDENTIAL INFORMATION<br>This drawing and all information<br>contained in it arethe property of<br>APPLIED RECOVERY SYSTEMS and<br>may not be reproduced, disclosed<br>to any other person or used in any<br>manner except as authorized in<br>writting by APPLIED RECOVERY SYSTEMS | FRACTIONS ± 1/32"<br>.XX DECIMAL ± .010<br>.XXX DECIMAL ± .005<br>ANGLES ± 1/2°<br>MACHINED SURFACES TO BE<br>FINISHED #error: broken link<br>UNLESS<br>OTHERWISE SPECIFIED | CHECKED     |      |    |
|                                                                                                                                                                                                                                                                                        |                                                                                                                                                                             | APPROVED    |      |    |
|                                                                                                                                                                                                                                                                                        |                                                                                                                                                                             | DESCRIPTION |      |    |
|                                                                                                                                                                                                                                                                                        |                                                                                                                                                                             | MATERIAL    |      |    |
|                                                                                                                                                                                                                                                                                        | DO NOT SCALE<br>REMOVE ALL BURRS &<br>SHARP EDGES                                                                                                                           | see abov    | E    |    |