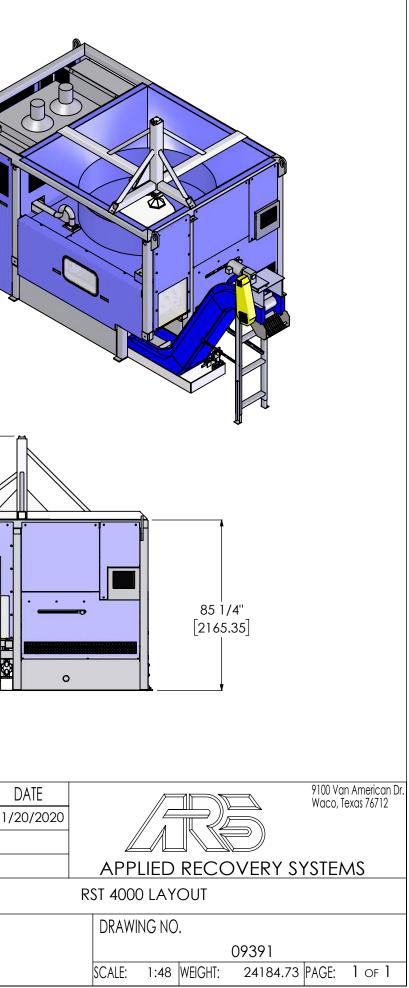

|                                                                                                                                                                                                                                                                                        | TOLERANCES:                                                                                                                                                                 |             | NAME |    |
|----------------------------------------------------------------------------------------------------------------------------------------------------------------------------------------------------------------------------------------------------------------------------------------|-----------------------------------------------------------------------------------------------------------------------------------------------------------------------------|-------------|------|----|
|                                                                                                                                                                                                                                                                                        | UNLESS NOTED OTHERWISE                                                                                                                                                      | DRAWN       | MAW  | 1, |
| CONFIDENTIAL INFORMATION<br>This drawing and all information<br>contained in it arethe property of<br>APPLIED RECOVERY SYSTEMS and<br>may not be reproduced, disclosed<br>to any other person or used in any<br>manner except as authorized in<br>writting by APPLIED RECOVERY SYSTEMS | FRACTIONS ± 1/32"<br>.XX DECIMAL ± .010<br>.XXX DECIMAL ± .005<br>ANGLES ± 1/2°<br>MACHINED SURFACES TO BE<br>FINISHED #error: broken link<br>UNLESS<br>OTHERWISE SPECIFIED | CHECKED     |      |    |
|                                                                                                                                                                                                                                                                                        |                                                                                                                                                                             | APPROVED    |      |    |
|                                                                                                                                                                                                                                                                                        |                                                                                                                                                                             | DESCRIPTION |      |    |
|                                                                                                                                                                                                                                                                                        |                                                                                                                                                                             | MATERIAL    |      |    |
|                                                                                                                                                                                                                                                                                        | DO NOT SCALE<br>REMOVE ALL BURRS &<br>SHARP EDGES                                                                                                                           | see abov    | E    |    |