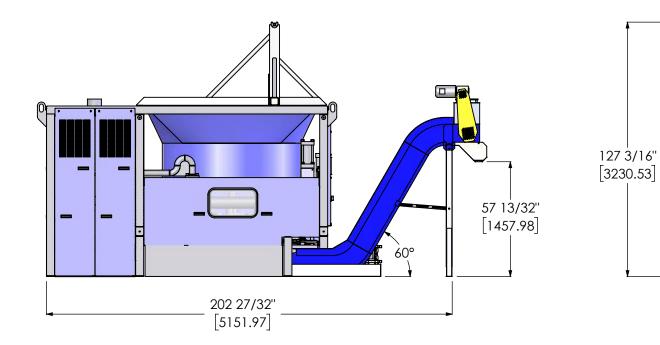

|                                                                                                                                                                                                                                                                                        | TOLERANCES:                                                                                                                                                                 |             | NAME |    |
|----------------------------------------------------------------------------------------------------------------------------------------------------------------------------------------------------------------------------------------------------------------------------------------|-----------------------------------------------------------------------------------------------------------------------------------------------------------------------------|-------------|------|----|
|                                                                                                                                                                                                                                                                                        | UNLESS NOTED OTHERWISE                                                                                                                                                      | DRAWN       | MAW  | 1, |
| CONFIDENTIAL INFORMATION<br>This drawing and all information<br>contained in it arethe property of<br>APPLIED RECOVERY SYSTEMS and<br>may not be reproduced, disclosed<br>to any other person or used in any<br>manner except as authorized in<br>writting by APPLIED RECOVERY SYSTEMS | FRACTIONS ± 1/32"<br>.XX DECIMAL ± .010<br>.XXX DECIMAL ± .005<br>ANGLES ± 1/2°<br>MACHINED SURFACES TO BE<br>FINISHED #error: broken link<br>UNLESS<br>OTHERWISE SPECIFIED | CHECKED     |      |    |
|                                                                                                                                                                                                                                                                                        |                                                                                                                                                                             | APPROVED    |      |    |
|                                                                                                                                                                                                                                                                                        |                                                                                                                                                                             | DESCRIPTION |      |    |
|                                                                                                                                                                                                                                                                                        |                                                                                                                                                                             | MATERIAL    |      |    |
|                                                                                                                                                                                                                                                                                        | DO NOT SCALE<br>REMOVE ALL BURRS &<br>SHARP EDGES                                                                                                                           | see abov    | E    |    |