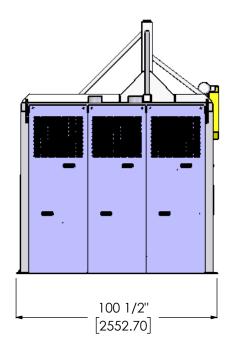

|                                                                                                                                                                                                                                                                                        | TOLERANCES:                                                                                                                                                                 |             | NAME |    |
|----------------------------------------------------------------------------------------------------------------------------------------------------------------------------------------------------------------------------------------------------------------------------------------|-----------------------------------------------------------------------------------------------------------------------------------------------------------------------------|-------------|------|----|
|                                                                                                                                                                                                                                                                                        | UNLESS NOTED OTHERWISE                                                                                                                                                      | DRAWN       | MAW  | 1, |
| CONFIDENTIAL INFORMATION<br>This drawing and all information<br>contained in it arethe property of<br>APPLIED RECOVERY SYSTEMS and<br>may not be reproduced, disclosed<br>to any other person or used in any<br>manner except as authorized in<br>writting by APPLIED RECOVERY SYSTEMS | FRACTIONS ± 1/32"<br>.XX DECIMAL ± .010<br>.XXX DECIMAL ± .005<br>ANGLES ± 1/2°<br>MACHINED SURFACES TO BE<br>FINISHED #error: broken link<br>UNLESS<br>OTHERWISE SPECIFIED | CHECKED     |      |    |
|                                                                                                                                                                                                                                                                                        |                                                                                                                                                                             | APPROVED    |      |    |
|                                                                                                                                                                                                                                                                                        |                                                                                                                                                                             | DESCRIPTION |      |    |
|                                                                                                                                                                                                                                                                                        |                                                                                                                                                                             | MATERIAL    |      |    |
|                                                                                                                                                                                                                                                                                        | DO NOT SCALE<br>REMOVE ALL BURRS &<br>SHARP EDGES                                                                                                                           | see abov    | E    |    |