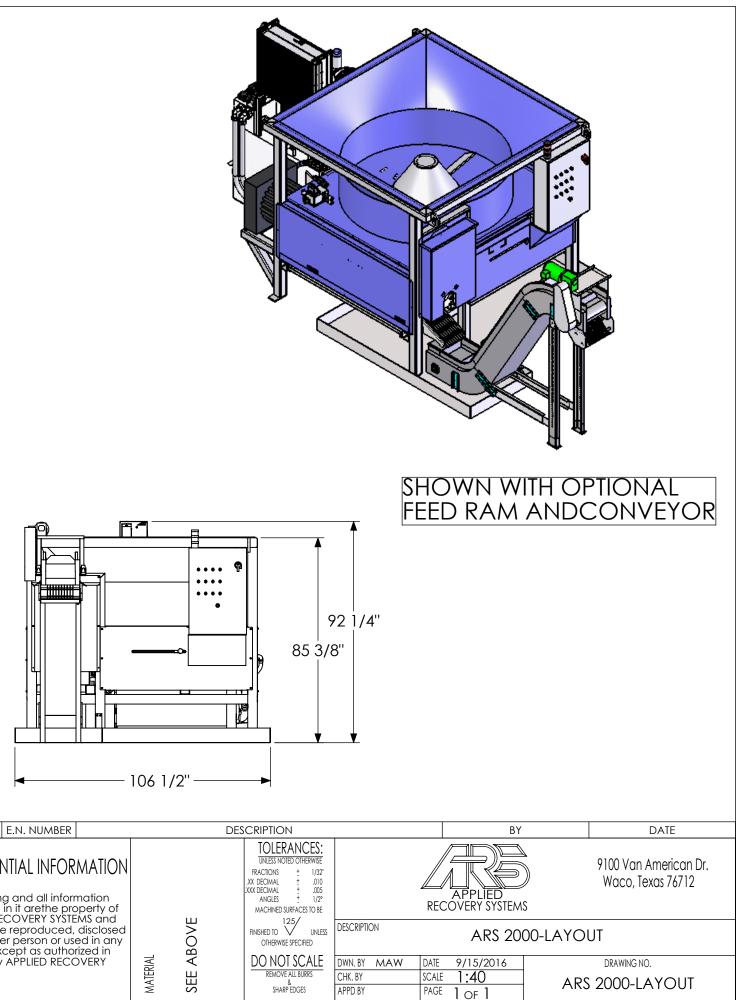

| REVISION                                                                       | E.N. NUMBER                                                                                                             |                                                                    |          |           | DES | CRIPTION                                                                                                                                                                                                                                           |
|--------------------------------------------------------------------------------|-------------------------------------------------------------------------------------------------------------------------|--------------------------------------------------------------------|----------|-----------|-----|----------------------------------------------------------------------------------------------------------------------------------------------------------------------------------------------------------------------------------------------------|
| This drawin<br>contained<br>APPLIED RE<br>may not b<br>to any oth<br>manner ex | NTIAL INFOR<br>in it arethe pro-<br>covery syste<br>e reproduced,<br>er person or use<br>cept as author<br>APPLIED RECC | nation<br>operty of<br>MS and<br>disclosed<br>ed in any<br>ized in | MATERIAL | see above |     | TOLERANCES:<br>UNLESS NOTED OTHERWISE<br>FRACTIONS ± 1/32'<br>XX DECIMAL ± .010<br>XXX DECIMAL ± .005<br>ANGLES ± 1/2'<br>MACHINED SURFACES TO BE<br>125<br>UNLESS<br>OTHERWISE SPECIFIED<br>DO NOT SCALE<br>REMOVE ALL BURRS<br>\$<br>SHARP'EDGES |