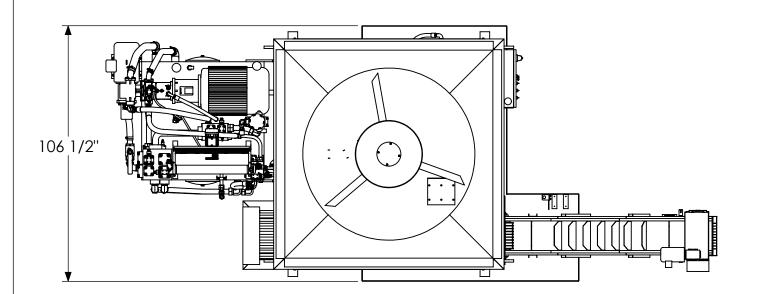

| REVISION                                                                       | E.N. NUMBER                                                                                                             |                                                                    |          |           | DES | CRIPTION                                                                                                                                                                                                                                           |
|--------------------------------------------------------------------------------|-------------------------------------------------------------------------------------------------------------------------|--------------------------------------------------------------------|----------|-----------|-----|----------------------------------------------------------------------------------------------------------------------------------------------------------------------------------------------------------------------------------------------------|
| This drawin<br>contained<br>APPLIED RE<br>may not b<br>to any oth<br>manner ex | NTIAL INFOR<br>in it arethe pro-<br>covery syste<br>e reproduced,<br>er person or use<br>cept as author<br>APPLIED RECC | nation<br>operty of<br>MS and<br>disclosed<br>ed in any<br>ized in | MATERIAL | see above |     | TOLERANCES:<br>UNLESS NOTED OTHERWISE<br>FRACTIONS ± 1/32'<br>XX DECIMAL ± .010<br>XXX DECIMAL ± .005<br>ANGLES ± 1/2'<br>MACHINED SURFACES TO BE<br>125<br>UNLESS<br>OTHERWISE SPECIFIED<br>DO NOT SCALE<br>REMOVE ALL BURRS<br>\$<br>SHARP'EDGES |