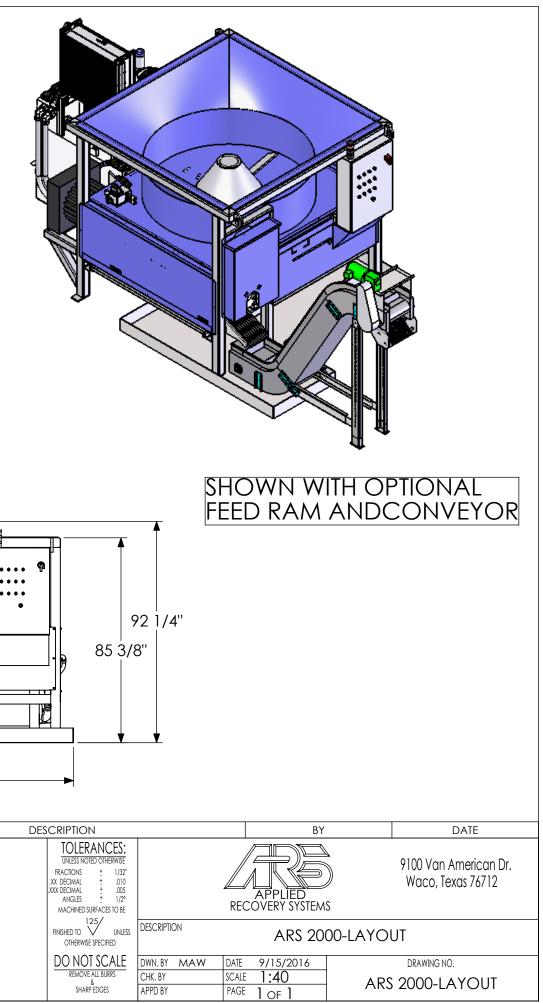

| REVISION                                                                       | E.N. NUMBER                                                                                                             |                                                                    |          |           | DES | CRIPTION                                                                                                                                                                                                                                           |
|--------------------------------------------------------------------------------|-------------------------------------------------------------------------------------------------------------------------|--------------------------------------------------------------------|----------|-----------|-----|----------------------------------------------------------------------------------------------------------------------------------------------------------------------------------------------------------------------------------------------------|
| This drawin<br>contained<br>APPLIED RE<br>may not b<br>to any oth<br>manner ex | NTIAL INFOR<br>in it arethe pro-<br>covery syste<br>e reproduced,<br>er person or use<br>cept as author<br>APPLIED RECC | nation<br>operty of<br>MS and<br>disclosed<br>ed in any<br>ized in | MATERIAL | see above |     | TOLERANCES:<br>UNLESS NOTED OTHERWISE<br>FRACTIONS ± 1/32'<br>XX DECIMAL ± .010<br>XXX DECIMAL ± .005<br>ANGLES ± 1/2'<br>MACHINED SURFACES TO BE<br>125<br>UNLESS<br>OTHERWISE SPECIFIED<br>DO NOT SCALE<br>REMOVE ALL BURRS<br>\$<br>SHARP'EDGES |