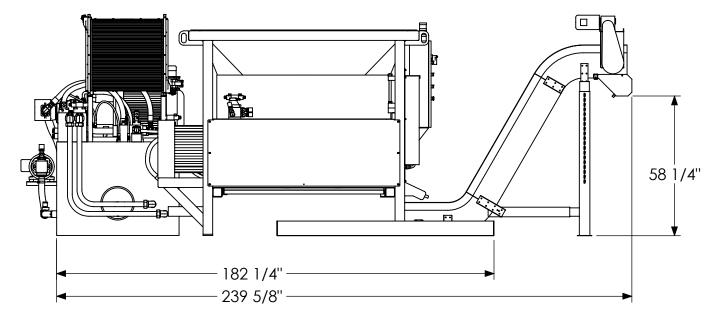

| REVISION                                                                       | E.N. NUMBER                                                                                                             |                                                                    |          |           | DES | CRIPTION                                                                                                                                                                                                                                           |
|--------------------------------------------------------------------------------|-------------------------------------------------------------------------------------------------------------------------|--------------------------------------------------------------------|----------|-----------|-----|----------------------------------------------------------------------------------------------------------------------------------------------------------------------------------------------------------------------------------------------------|
| This drawin<br>contained<br>APPLIED RE<br>may not b<br>to any oth<br>manner ex | NTIAL INFOR<br>in it arethe pro-<br>covery syste<br>e reproduced,<br>er person or use<br>cept as author<br>APPLIED RECC | nation<br>operty of<br>MS and<br>disclosed<br>ed in any<br>ized in | MATERIAL | see above |     | TOLERANCES:<br>UNLESS NOTED OTHERWISE<br>FRACTIONS ± 1/32'<br>XX DECIMAL ± .010<br>XXX DECIMAL ± .005<br>ANGLES ± 1/2'<br>MACHINED SURFACES TO BE<br>125<br>UNLESS<br>OTHERWISE SPECIFIED<br>DO NOT SCALE<br>REMOVE ALL BURRS<br>\$<br>SHARP'EDGES |